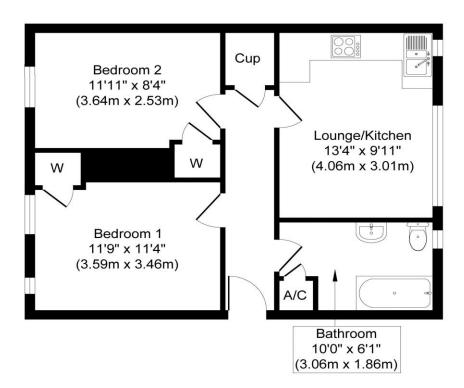

## Approximate Floor Area 512 sq. ft (47.56 sq. m)

Whilst every attempt has been made to ensure the accuracy of the floor plan contained here, measurements of doors, windows, rooms and any other items are approximate and no responsibility is taken for any error, omission, or mis-statement. The measurements should not be relied upon for valuation, transaction and/or funding purposes This plan is for illustrative purposes only and should be used as such by any prospective purchaser or tenant.