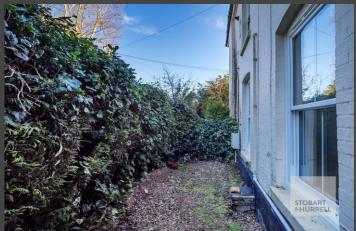

Set back and screened from the road by natural hedging, the property is approached over a communal driveway where there is allocated parking. To the rear, a paved terrace, provides the ideal setting for socialising with friends and family.