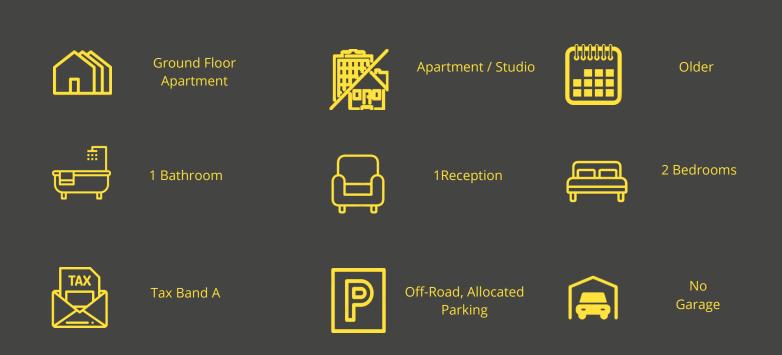

## Norwich, Norfolk, NR2 2LW

A vacant, two-bedroom, ground floor apartment, set within a larger property that presents as a first home or investment opportunity. Located just off Ipswich Road, close to local amenities that includes schooling for all ages, City College, supermarkets, the A146 ring road and just over a mile walking distance to Norwich city centre.

This ready to move into apartment is well presented throughout and enters via a communal foyer into an entrance hallway where separate internal doors lead into two bedrooms, a bathroom and an open plan lounge kitchen and diner.