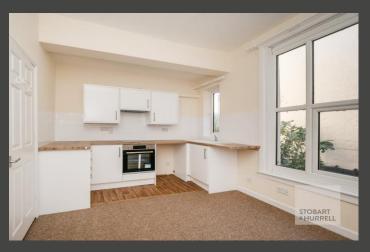

This ready to move into apartment is well presented throughout and enters via a communal foyer into an entrance hallway where separate internal doors lead into two bedrooms, a bathroom and an open plan lounge kitchen and diner.