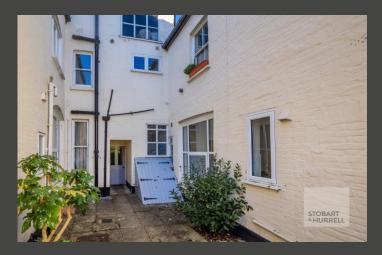

Set back and screened from the road by natural hedging, the property is approached over a communal driveway where there is allocated parking. To the rear, a paved terrace, provides the ideal setting for socialising with friends and family.