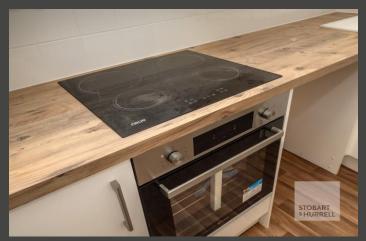

This ready to move into apartment is well presented throughout and enters via a communal foyer into an entrance hallway where separate internal doors lead into two bedrooms, a bathroom and an open plan lounge kitchen and diner.

The services, systems and appliances shown have not been tested and no guarantee as to their operability or efficiency can be given.